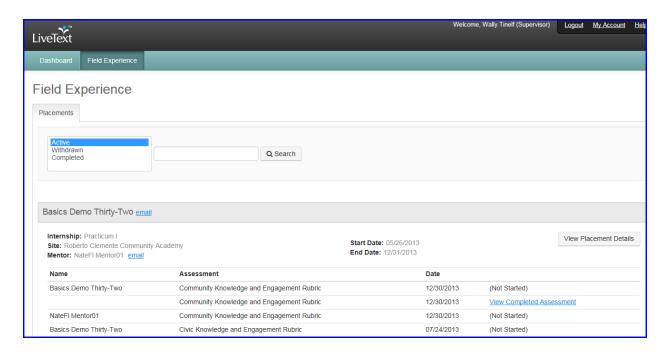

Under the **Placements** tab you will see all students assigned to you. Basic details about the placement will appear below the student's name. Click the "View Placement Details" button to see all activities associated with this placement. You may also click **Begin Assessment** or **Continue Assessment** to go directly to your assessment.