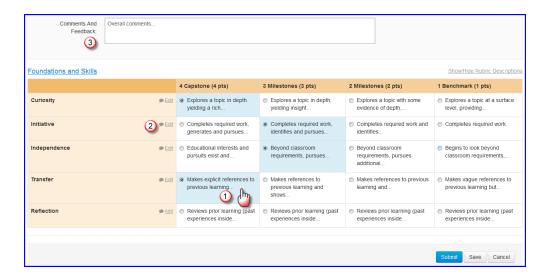

## FEM College/University Supervisors

- **a.** Click the cells to highlight the level of performance achieved in each area.
- **b.** Add comments to any row of the rubric by clicking the **Add Comment** icon and typing in the text box.
- **c.** Add comments for the *entire* assessment using the text box at the top of the rubric.
- **5.** To open any attachment uploaded by the student, click its title in the **Attachments** area.
- **6.** You may view the student's **Time Log** on the right side of the screen. Hours are entered by the student and approved by the mentor.