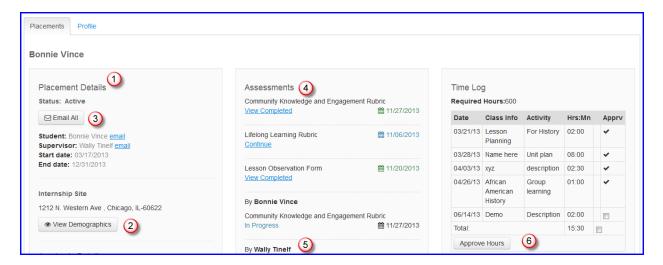

- 1. Basic details about the placement will display to the left.
- **2.** To view demographic information about the school and classroom, click **View Demographics.**
- **3.** To write an email to the student, the mentor, or both click the corresponding email icon or link.
- **4.** To fill out your assessment rubric(s), click on the **Begin Assessment** or **Continue Assessment** link.

## FEM College/University Supervisors

- **a.** Click the cells to highlight the level of performance achieved in each area.
- **b.** Add comments to any row of the rubric by clicking the **Add Comment** icon and typing in the text box.
- **c.** Add comments for the *entire* assessment using the text box at the top of the rubric.
- **5.** To open any attachment uploaded by the student, click its title in the **Attachments** area.
- **6.** You may view the student's **Time Log** on the right side of the screen. Hours are entered by the student and approved by the mentor.